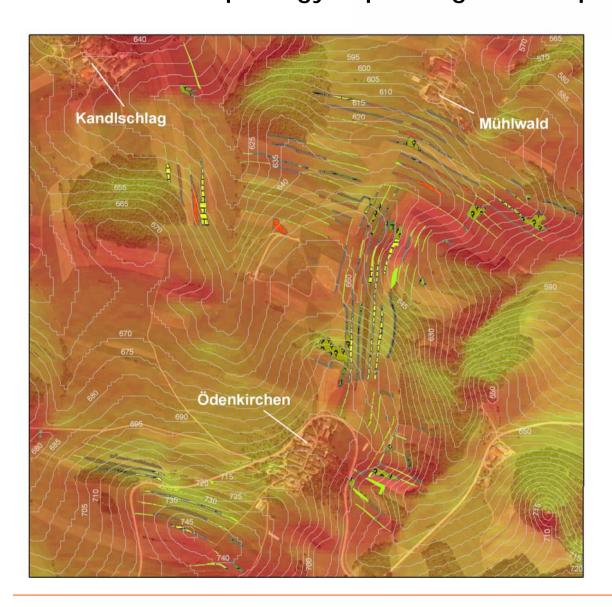

### Solar irrigation

Hergestellt unter Verwendung von Daten des Bundesamtes für Eich- und Vermessungswesen