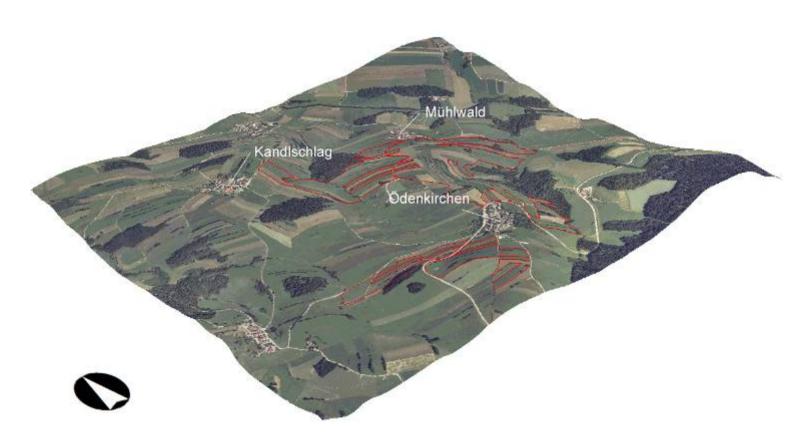

## **Investigation Area**

**Ulrichsberg** 

In Upper Austria

Investigation area -= Landscapeconservation area

(Hergestellt unter Verwendung von Daten des Bundesamtes für Eich- und Vermessungswesen, eigene Kartierungen)

→ Included in the report

(Hergestellt unter Verwendung von Daten des Bundesamtes für Eich- und Vermessungswesen, eigene Kartierungen)