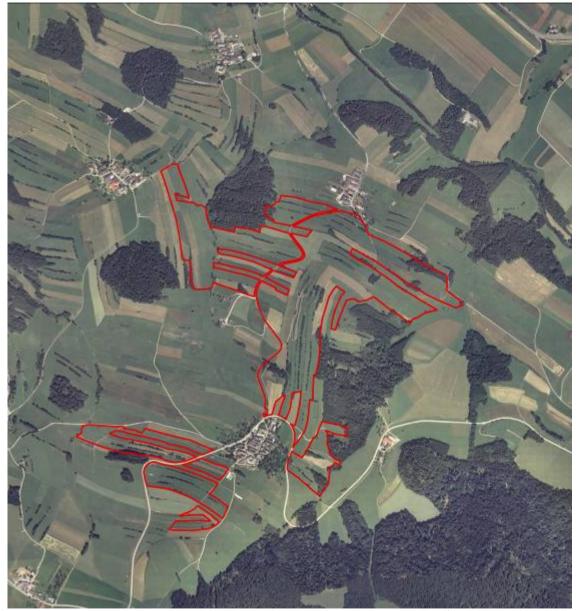

## **Investigation Area**

**Ulrichsberg** 

In Upper Austria

Investigation area -= Landscapeconservation area

(Hergestellt unter Verwendung von Daten des Bundesamtes für Eich- und Vermessungswesen, eigene Kartierungen)

→ Included in the report

(Hergestellt unter Verwendung von Daten des Bundesamtes für Eich- und Vermessungswesen, eigene Kartierungen)