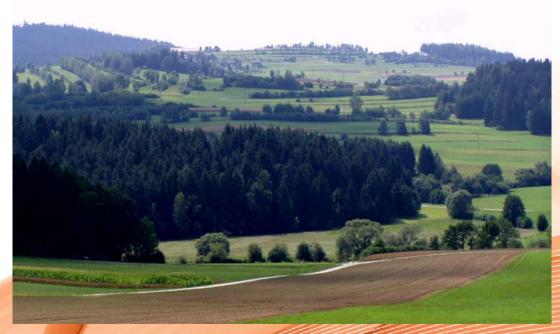

## **Investigation Area**

**Ulrichsberg** 

In Upper Austria

Investigation area -= Landscapeconservation area

(Hergestellt unter Verwendung von Daten des Bundesamtes für Eich- und Vermessungswesen, eigene Kartierungen)