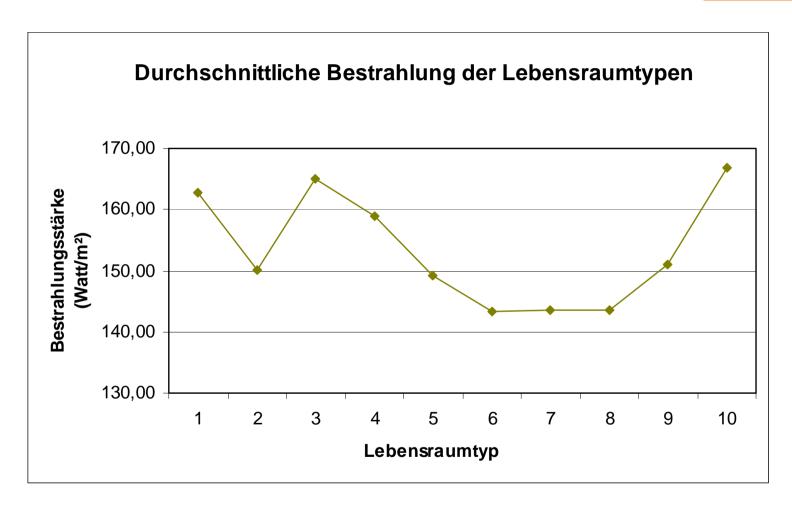

### Solar irrigation

Hergestellt unter Verwendung von Daten des Bundesamtes für Eich- und Vermessungswesen