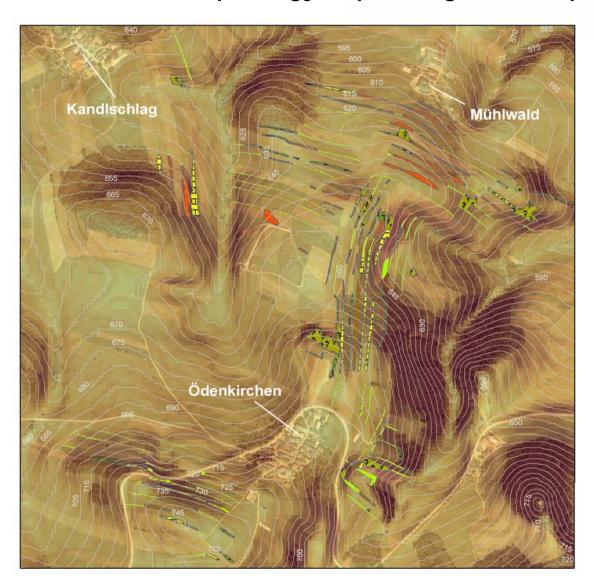

University of Natural Resources and Applied Sciences, Vienna Department of Landscape, Spatial and Infrastructure Sciences

# ALPTER Austria Report

Arne Arnberger Renate Eder Christiane Brandenburg Uschi Dorau Thomas Meitz



Institute of Landscape Development, Recreation and Conservation Planning







## **Investigation Area**

**Ulrichsberg** 

In Upper Austria

Investigation area -= Landscapeconservation area

(Hergestellt unter Verwendung von Daten des Bundesamtes für Eich- und Vermessungswesen, eigene Kartierungen)







→ Included in the report

(Hergestellt unter Verwendung von Daten des Bundesamtes für Eich- und Vermessungswesen, eigene Kartierungen)







#### **Slopes**











**Slopes** 







### Solar irrigation





Hergestellt unter Verwendung von Daten des Bundesamtes für Eich- und Vermessungswesen









#### Past activities

Preparation of choice model (questionnaire, images)

Conducting the survey, data entry, first analyses

Some analyses of building development and other historical analyses

Analyses on morphology and terraced area

First analyses on the tourism situation in the region and border regions

Meeting with local stakeholders



#### Next steps (till spring meeting)

Finalising of monitoring of buildings and report on historical analyses (settlement development -structure, architecture; land use)

Finalising choice model and report; asking locals?

Report on fauna monitoring (butterflies)

Analysing expert in